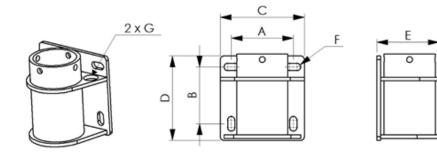

## **TECHNICAL CHARACTERISTICS**

- Material: galvanised steel
- M Net weight: 13.5kg
- ★ A: 170mm★ B: 155mm
- ★ C: 230mm
- E: 171mm
- ★ F: 20mm