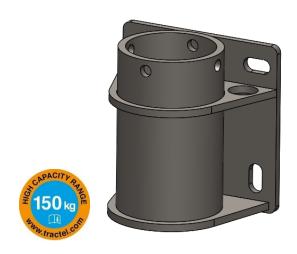

#### **APPLICATIONS**

The davitrac or davimast wall mounted adapter is exclusively designed to be installed with the davitrac or davimast manufactured by Tractel®. This adapter allows the davitrac or davimast to be installed on a high point access to a vertical surface. It is equipped with 2 PPE anchoring points of 150kg each which can be used by 2 operators to secure themselves when installing the davitrac or davimast.

# **DESCRIPTION**

The davitrac / davimast wall mounted adapter is fixed to the floor with 4 heavy duty chemical anchors with a diameter of 16mm.

It can be installed without any specific tools and is quick and easy to install.

It allows the davitrac or davimast to rotate 360° in relation to its axis.